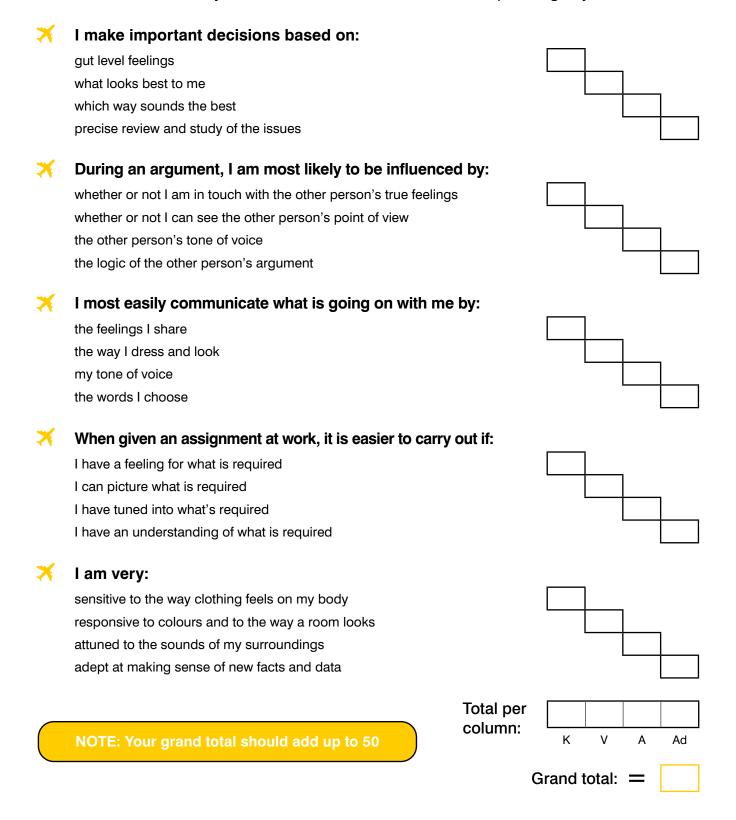

#### Representational System Preferences 🔰

For each of the following statements, please place a number next to every phrase. Use the following system to indicate your preferences from 1 to 4:

Each section should only have the numbers from 1 to 4, not duplicating any of the numbers.